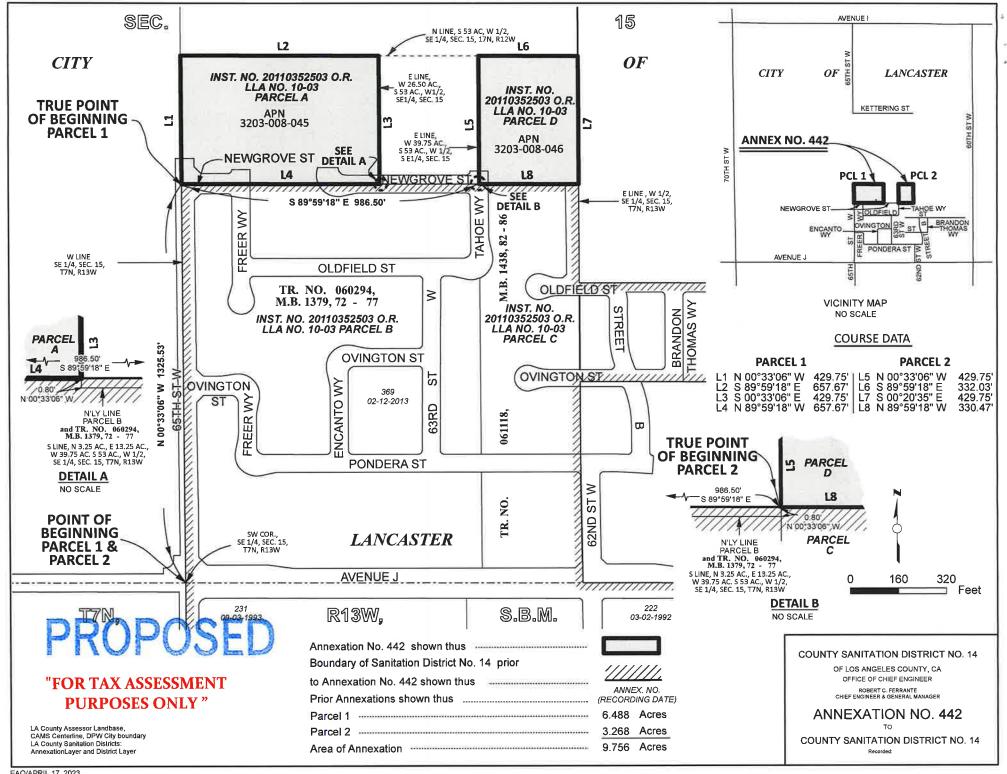

## "ANNEXATION NO. 442"

WHEREAS, pursuant to Section 99 and 99.01 of the Revenue and Taxation Code, prior to the effective date of any jurisdictional change which will result in a special district providing a new service, the governing bodies of all local agencies that receive an apportionment of the property tax from the area must determine the amount of property tax revenues from the annual tax increment to be exchanged between the affected agencies and approve and accept the negotiated exchange of property tax revenues by resolution; and

WHEREAS, the governing bodies of the agencies signatory hereto have made determinations of the amount of property tax revenues from the annual tax increments to be exchanged as a result of the annexation to County Sanitation District No. 14 entitled *Annexation No. 442;* 

## NOW, THEREFORE, BE IT RESOLVED AS FOLLOWS:

- 1. The negotiated exchange of property tax revenues resulting from the annexation of territory to County Sanitation District No. 14 in the annexation entitled *Annexation No. 442* is approved and accepted.
- 2. For each fiscal year commencing on and after July 1, 2022, or after the effective date of this jurisdictional change, whichever is later, the County Auditor shall transfer to County Sanitation District No. 14 a total of 0.3110466 percent of the annual tax increment attributable to the land area encompassed within *Annexation No. 442* as shown on the attached Worksheet.
- 3. No additional transfer of property tax revenues shall be made from any other tax agencies to County Sanitation District No. 14 as a result of annexation entitled *Annexation No. 442*.