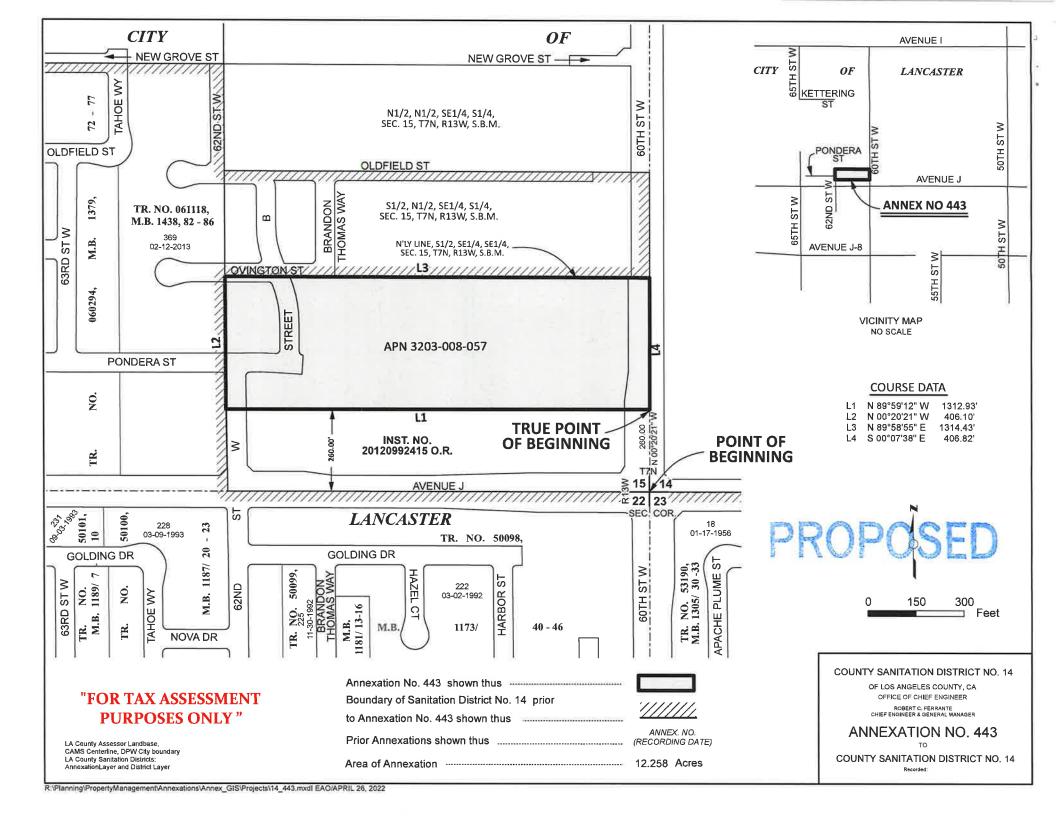

## "ANNEXATION NO. 443"

WHEREAS, pursuant to Section 99 and 99.01 of the Revenue and Taxation Code, prior to the effective date of any jurisdictional change which will result in a special district providing a new service, the governing bodies of all local agencies that receive an apportionment of the property tax from the area must determine the amount of property tax revenues from the annual tax increment to be exchanged between the affected agencies and approve and accept the negotiated exchange of property tax revenues by resolution; and

WHEREAS, the governing bodies of the agencies signatory hereto have made determinations of the amount of property tax revenues from the annual tax increments to be exchanged as a result of the annexation to County Sanitation District No. 14 entitled *Annexation No. 443*;

## NOW, THEREFORE, BE IT RESOLVED AS FOLLOWS:

- 1. The negotiated exchange of property tax revenues resulting from the annexation of territory to County Sanitation District No. 14 in the annexation entitled *Annexation No. 443* is approved and accepted.
- 2. For each fiscal year commencing on and after July 1, 2022, or after the effective date of this jurisdictional change, whichever is later, the County Auditor shall transfer to County Sanitation District

No. 14 a total of 0.3226022 percent of the annual tax increment attributable to the land area encompassed within *Annexation No. 443* as shown on the attached Worksheet.

- 3. No additional transfer of property tax revenues shall be made from any other tax agencies to County Sanitation District No. 14 as a result of annexation entitled *Annexation No. 443*.
- 4. No transfer of property tax increments from properties within a community redevelopment project, which are legally committed to a Community Redevelopment Agency, shall be made during the period that such tax increment is legally committed for repayment of the redevelopment project costs.
- 5. If at any time after the effective date of this resolution, the calculations used herein to determine initial property tax transfers or the data used to perform those calculations are found to be incorrect thus producing an improper or inaccurate property tax transfer, the property tax transfer shall be recalculated and the corrected transfer shall be implemented for the next fiscal year.