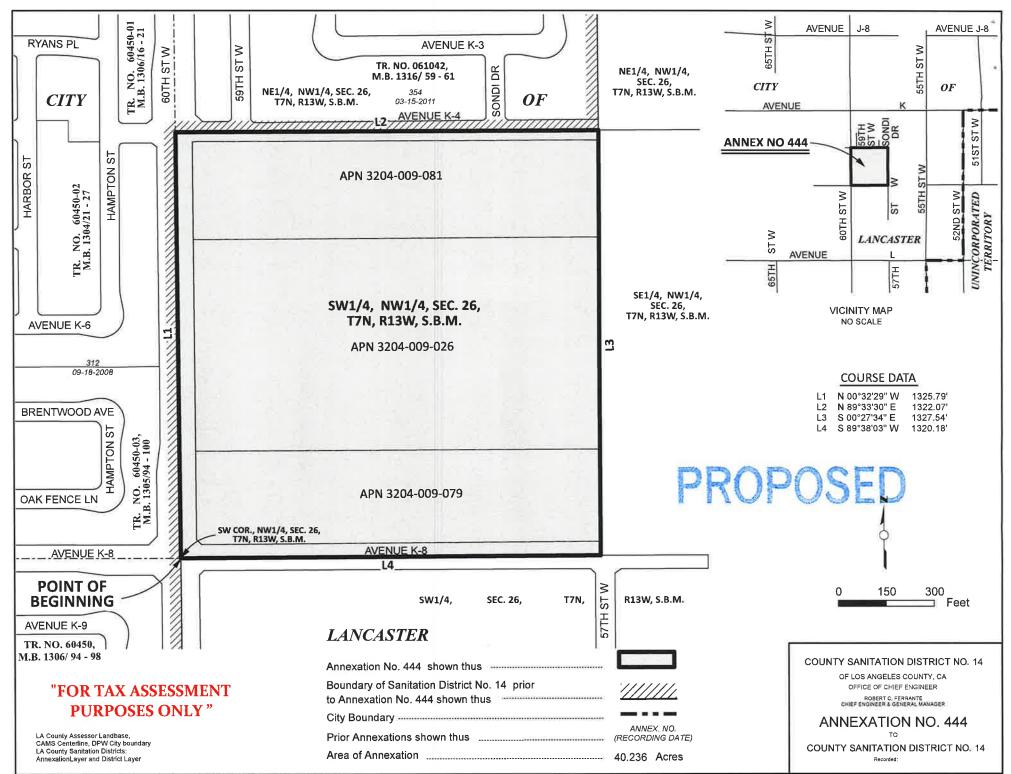

#### "ANNEXATION NO. 444"

WHEREAS, pursuant to Section 99 and 99.01 of the Revenue and Taxation Code, prior to the effective date of any jurisdictional change which will result in a special district providing a new service, the governing bodies of all local agencies that receive an apportionment of the property tax from the area must determine the amount of property tax revenues from the annual tax increment to be exchanged between the affected agencies and approve and accept the negotiated exchange of property tax revenues by resolution; and

### NOW, THEREFORE, BE IT RESOLVED AS FOLLOWS:

1. The negotiated exchange of property tax revenues resulting from the annexation of territory to County Sanitation District No. 14 in the annexation entitled *Annexation No. 444* is approved and accepted.