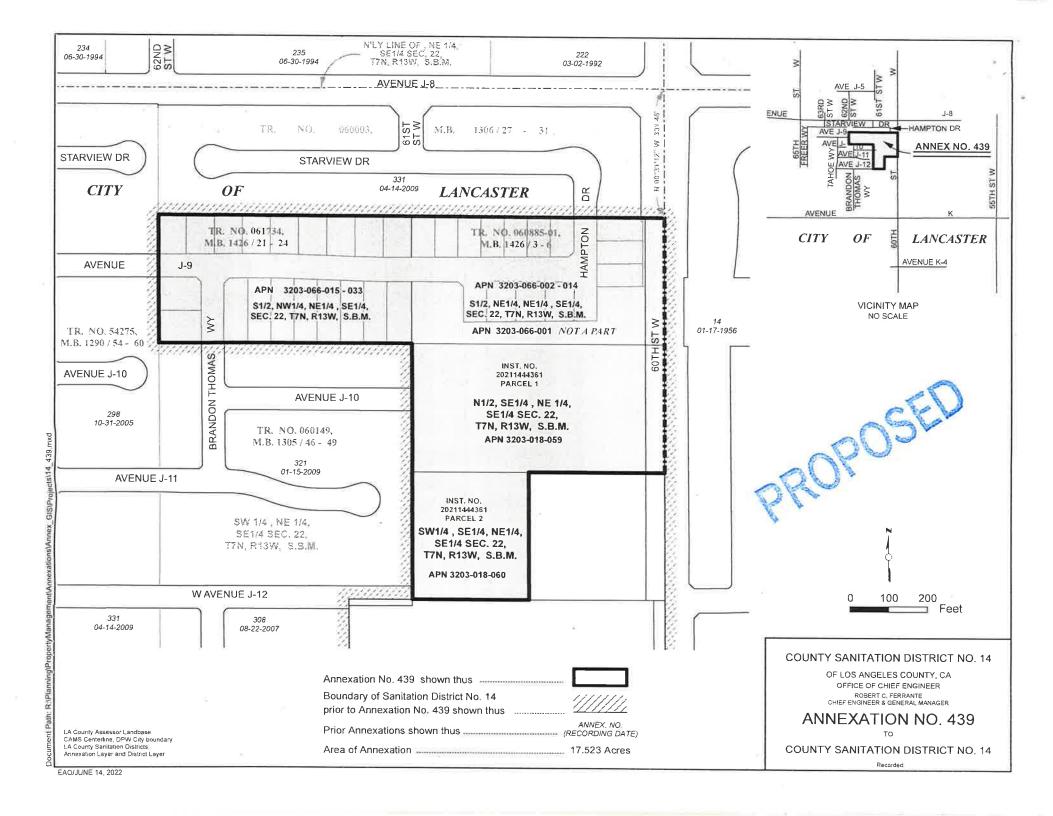

## "ANNEXATION NO. 439"

WHEREAS, pursuant to Section 99 and 99.01 of the Revenue and Taxation Code, prior to the effective date of any jurisdictional change which will result in a special district providing a new service, the governing bodies of all local agencies that receive an apportionment of the property tax from the area must determine the amount of property tax revenues from the annual tax increment to be exchanged between the affected agencies and approve and accept the negotiated exchange of property tax revenues by resolution; and

WHEREAS, the governing bodies of the agencies signatory hereto have made determinations of the amount of property tax revenues from the annual tax increments to be exchanged as a result of the annexation to County Sanitation District No. 14 entitled *Annexation No. 439*;

## NOW, THEREFORE, BE IT RESOLVED AS FOLLOWS:

- 1. The negotiated exchange of property tax revenues resulting from the annexation of territory to County Sanitation District No. 14 in the annexation entitled *Annexation No. 439* is approved and accepted.
- 2. For each fiscal year commencing on and after July 1, 2022, or after the effective date of this jurisdictional change, whichever is later, the County Auditor shall transfer to County Sanitation District No. 14 a total of 0.3282038 percent of the annual tax increment attributable to the land area encompassed within *Annexation No. 439* as shown on the attached Worksheet.